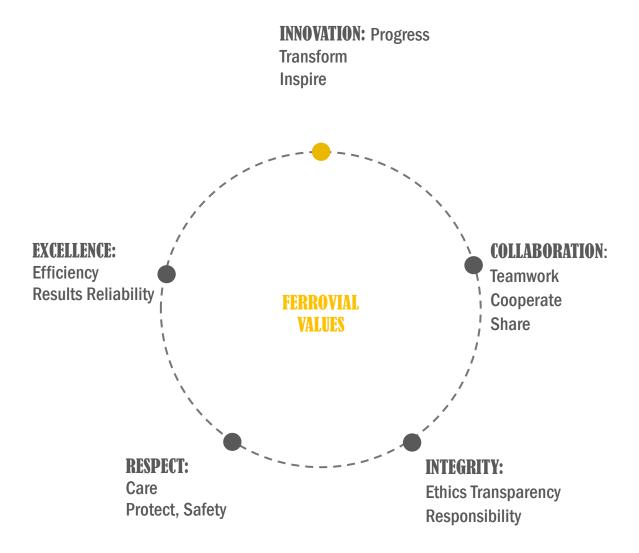

CTION\*



If loss exceeds gain, you may have a talent shortage.

Even if loss = gain, you may be trading veterans for rookies.

employees gained / lost over past 12 months



## Is about capabilities





### And how to find them





# And we carefully look at the ones that work better for us



| BU           | ^ffiliate |  |  |  |
|--------------|-----------|--|--|--|
| Construction |           |  |  |  |
| Headoffice   |           |  |  |  |
| Construction |           |  |  |  |
|              |           |  |  |  |
| Cintra       |           |  |  |  |
| Cintra       |           |  |  |  |
| Services     |           |  |  |  |
| Airports     |           |  |  |  |
| Construction |           |  |  |  |
| Services     |           |  |  |  |

## At the end of the day we are looking at