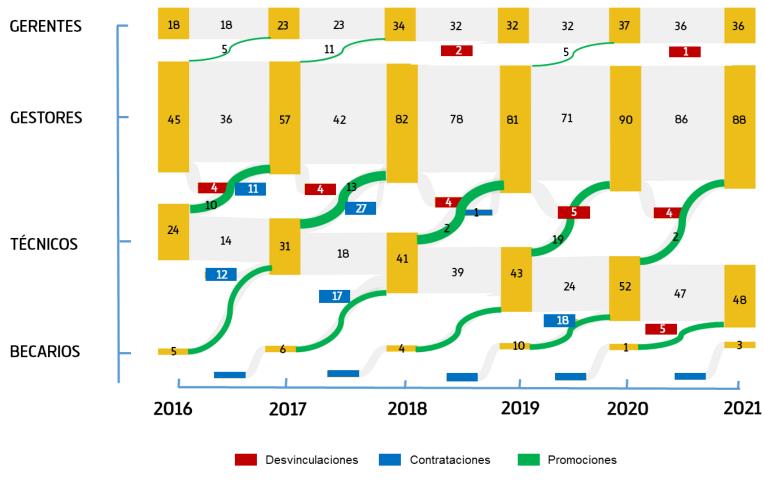

#### Talent Flows (Past 4 quarters)

#### EMPLOYEE TURNOVER BY FUNCTION\*

If loss exceeds gain, you may have a talent shortage.

Even if loss = gain, you may be trading veterans for rookies.

employees gained / lost over past 12 months