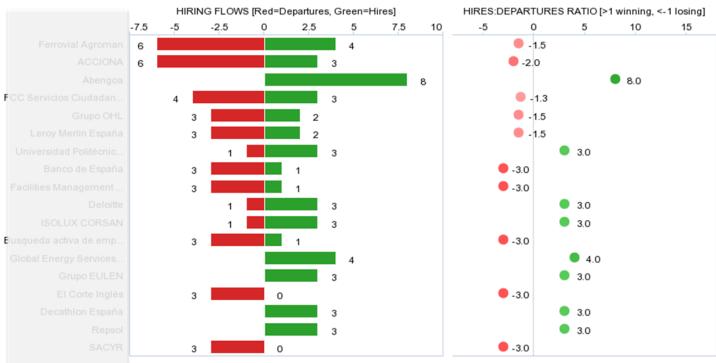

#### Talent Flows (Past 4 quarters)

### And their skills travel with them

### Where are your potential skill gaps?