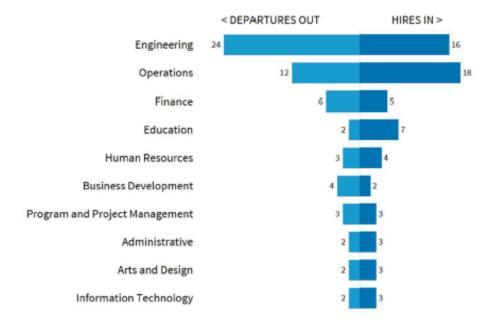

#### EMPLOYEE TURNOVER BY FUNCTION\*

If loss exceeds gain, you may have a talent shortage.

Even if loss = gain, you may be trading veterans for rookies.

employees gained / lost over past 12 months