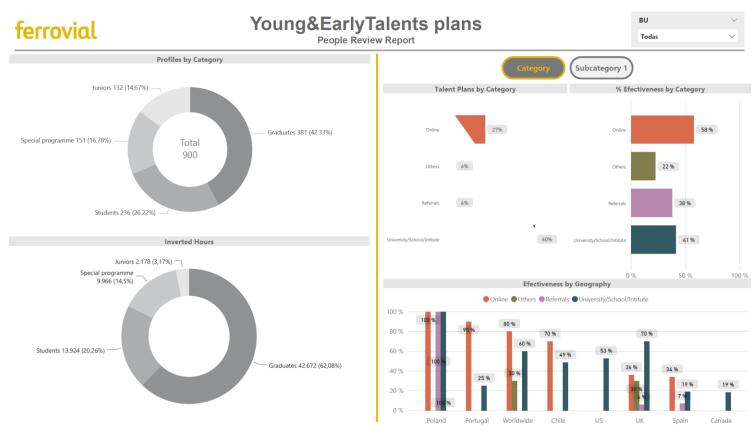

lieve

THERE ARE MANY TYPES OF TALENT, AS MANY AS THERE ARE COLOURS. WE ALL HAVE ONE, ALL YOU HAVE TO DO IS UNCOVER IT.

WE CAN ALL REACH A BETTER VERSION OF OURSELVES, BECAUSE WE ALL HAVE THE ABILITY TO LEARN AND IMPROVE.

YOU FIRST HAVE TO BELIEVE.

# tagline BELIEVE IN YOUR POTENTIAL

We are **TALENT** ferrovial

## It all starts with workforce planning





# People join and leave



Universidad de Navarra

#### Talent Flows (Past 4 quarters)





### And their skills travel with them

### Where are your potential skill gaps?

#### EMPLOYEE TURNOVER BY FUNCTION\*



If loss exceeds gain, you may have a talent shortage.

Even if loss = gain, you may be trading veterans for rookies.

employees gained / lost over past 12 months



## Is about capabilities





### And how to find them





# And we carefully look at the ones that work better for us



| BU           | ^ffiliate |  |  |  |
|--------------|-----------|--|--|--|
| Construction |           |  |  |  |
| Headoffice   |           |  |  |  |
| Construction |           |  |  |  |
|              |           |  |  |  |
| Cintra       |           |  |  |  |
| Cintra       |           |  |  |  |
| Services     |           |  |  |  |
| Airports     |           |  |  |  |
| Construction |           |  |  |  |
| Services     |           |  |  |  |

## At the end of the day we are looking at