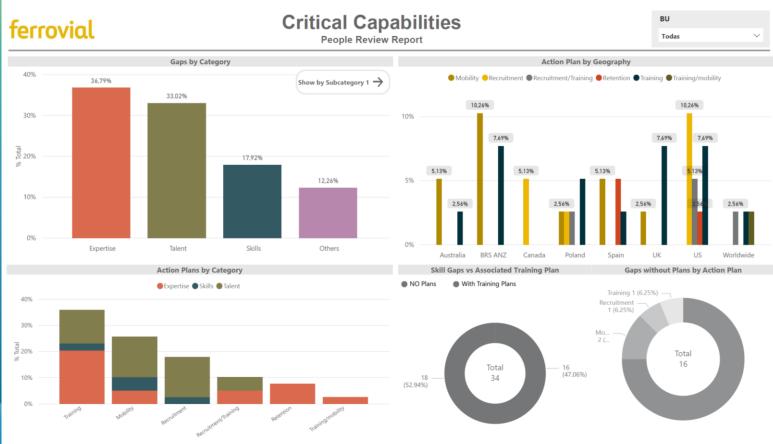

And we all have it



# we believe

THERE ARE MANY TYPES OF TALENT, AS MANY AS THERE ARE COLOURS. WE ALL HAVE ONE, ALL YOU HAVE TO DO IS UNCOVER IT.

WE CAN ALL REACH A BETTER VERSION OF OURSELVES, BECAUSE WE ALL HAVE THE ABILITY TO LEARN AND IMPROVE.

YOU FIRST HAVE TO BELIEVE.

# tagline BELIEVE IN YOUR POTENTIAL

We are **TALENT** ferrovial

## It all starts with workforce planning





# People join and leave



Universidad de Navarra

#### Talent Flows (Past 4 quarters)





### And their skills travel with them

### Where are your potential skill gaps?

#### EMPLOYEE TURNOVER BY FUNCTION\*



If loss exceeds gain, you may have a talent shortage.

Even if loss = gain, you may be trading veterans for rookies.

employees gained / lost over past 12 months



## Is about capabilities





### And how to find them





# And we carefully look at the ones that work better for us



| BU           | ^ffiliate |  |  |  |
|--------------|-----------|--|--|--|
| Construction |           |  |  |  |
| Headoffice   |           |  |  |  |
| Construction |           |  |  |  |
|              |           |  |  |  |
| Cintra       |           |  |  |  |
| Cintra       |           |  |  |  |
| Services     |           |  |  |  |
| Airports     |           |  |  |  |
| Construction |           |  |  |  |
| Services     |           |  |  |  |

## At the end of the day we are looking at