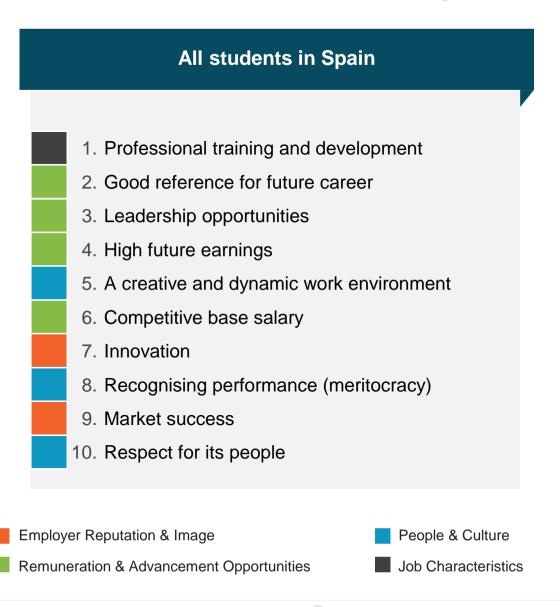

#### The most important attributes when selecting an Employer

<sup>•</sup> How important to you is each of the below aspects? (Scale 1-5, 1=Not important at all, 5=Very important)

<sup>·</sup> Which of these are most important to you? Please select a maximum of three alternatives.