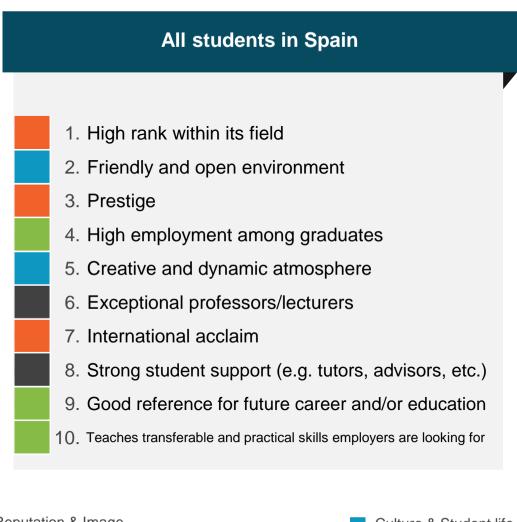

#### The most attractive attributes when selecting a University

Employability & Future opportunities

Culture & Student life

Educational offering

<sup>•</sup> How important to you is each of the below aspects? (Scale 1-5, 1=Not important at all, 5=Very important)

<sup>•</sup> Which of these are most important to you? Please select a maximum of three alternatives.