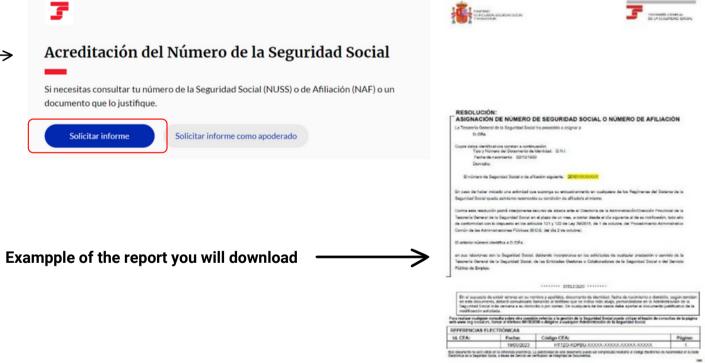

#### Once your application has been resolved, you will be able to consult your NAF/NUSS and request the report on this website:

Once you download the report, you must upload it to the