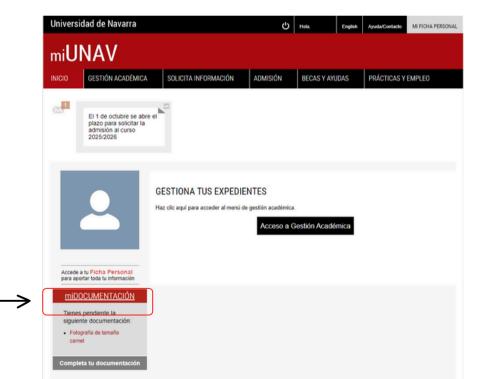

Once inside, click on the "myDOCUMENTATION" button in the left column:

Your qualification(s) will appear with a button on the right side that you have to click again called **"Documentation"**:

(3)

(4)

In the "documentation pending to be attached" list, click on the **"Attach Social Security number document"** option and upload the NUSS/NAF report: