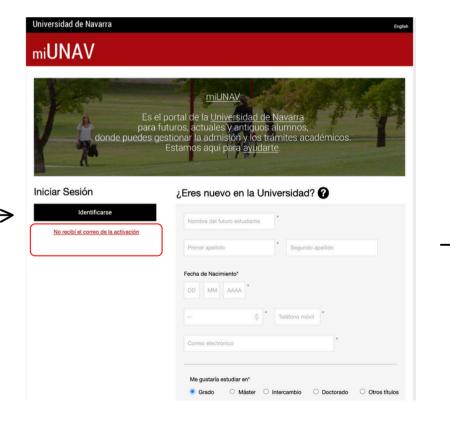

## How can I upload my NUSS/NAF report to the "Portal MiUnav"?

Log in to the "Portal MiUnav". Click on the "Login" button in the left column and then enter your University username and password (username@alumni.unav.es account):