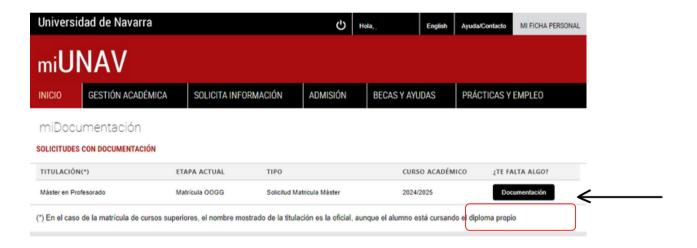

Once inside, click on the "myDOCUMENTATION" button in the left column:

Your qualification(s) will appear with a button on the right side that you have to click again called **"Documentation"**:

(3)

(4)

In the "documentation pending to be attached" list, click on the **"Attach Social Security number document"** option and upload the NUSS/NAF report: