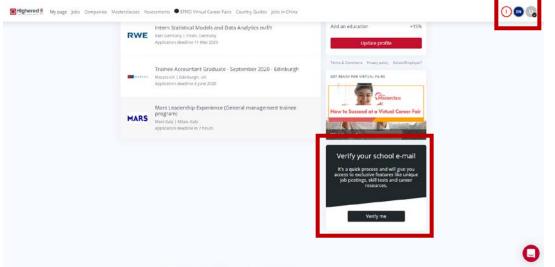

7. Verify your student/alumni status – Your account is now active, and you are logged in, but your functionality is very limited. To apply to positions and get access to all resources like Masterclasses, Career Assessments and Virtual Career Fairs, you need to verify that you are a student of your school. Depending on their policy, your account may be deleted if you have not verified your connection. So, make sure to verify.

This can be done by clicking the red icon at the top-right corner, or one of the prompts on the site. You will also be asked to verify if you try access a restricted area.

8. Follow the simple verification steps - NOW you are ready to #GetHighered. Make that you select the **right school and email domain by using the dropdowns.** If you use an invalid email address, you will not receive the verification email, and you will have to cancel the verification and try again.